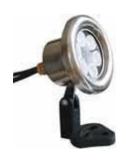

## Introduction

RGB power LED bulb, central integrated, AISI 304 quality stainless steel body. Single cable union. Outlet at back. With **2 core 50 cm** Cable.