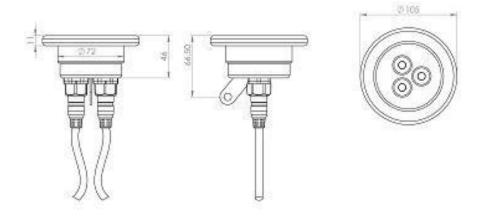

## SPOT 03 MODEL 3 POWER LED UNDER WATER LIGHTS TECHNICAL DATA SHEET

## Introduction

RGB power LED bulb, central integrated, AISI 304 quality stainless steel body. Single cable union. Outlet at back. With **2 core 50 cm** Cable.

## **Dimensions**



## **Technical Parameters:**

| Code  | Led<br>Quantity | Voltage<br>(V) | Power<br>Consumption<br>(W) | Light<br>Intensity<br>(lm) | Cable<br>Length<br>(m) | Cable<br>Wire | Light<br>Angle |
|-------|-----------------|----------------|-----------------------------|----------------------------|------------------------|---------------|----------------|
| 16431 | 3               | 12 AC          | 4                           | 390                        | 0,5                    | 2             | 140°           |